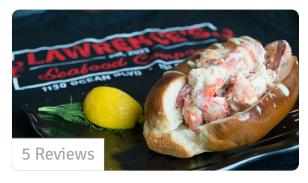

### LAWRENCE'S FAMOUS Lobster Roll

Piled high with fresh chilled lobster salad on a split buttered roll.