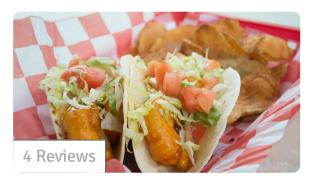

### **OLD BAY FISH TACOS**

Sautéed grouper topped with cilantro slaw and Old Bay aioli.

14

3

## SPICY MANGO SHRIMP TACOS 14

Our signature fried shrimp tossed in spicy mango sauce on top of shredded lettuce and tomato.

2