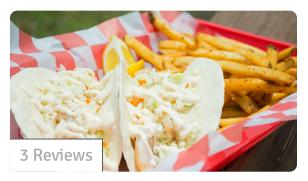

## **DOUBLE SMASH BURGER**

Served with lettuce, tomato, onion and Law sauce on a brioche bun.

14

1