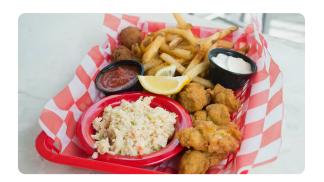

# Beach Baskets

Served fried with fries, slaw, hush puppy, and choice of tarter or cocktail sauce. AVAILBLE GRILLED +\$2

## **FRIED OYSTERS**

(6) 19 · (10) 26

## **FRIED SHRIMP**

(6) 17 · (10) 24

### **FRIED SCALLOPS**

(6) 19 · (10) 28