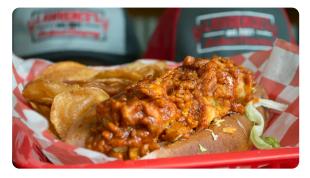

### **OLD BAY FISH TACOS**

Sautéed grouper topped with cilantro slaw and Old Bay aioli.

14

3