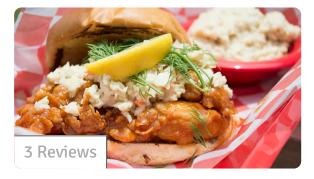

### LAWRENCE'S FAMOUS Lobster Roll

Piled high with fresh chilled lobster salad on a split buttered roll.

## **NASHVILLE HOT PO' BOY**

16

Fried oysters tossed in our Nashville Hot sauce on a lobster roll with lettuce and tomato.

1

Substitute scallops +\$2
Sub Scallops +2