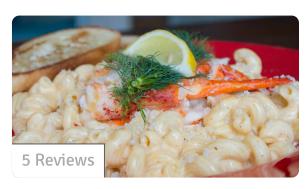

## LOBSTER MAC-N-CHEESE

26

Tender Maine lobster tossed in our homemade mac sauce and cavatappi noodles. Topped with toasted bread crumbs for the perfect crunch!