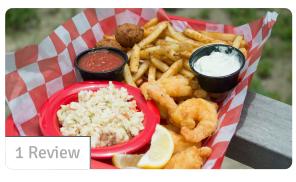

# Beach Baskets

Served fried with fries, slaw, hush puppy, and choice of tarter or cocktail sauce. AVAILBLE GRILLED +\$2

## **FRIED OYSTERS**

(6) 19 · (10) 26

## **FRIED SHRIMP**

(6) 17 · (10) 24

### **FRIED SCALLOPS**

(6) 19 · (10) 28