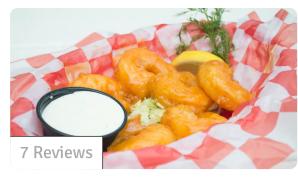

## **BANG BANG SHRIMP**

12

Fresh fried shrimp tossed in Lawrence's homemade "bang bang " sauce.

1

**FRIED CALAMARI** 

1 Review

**LAWRENCE'S NACHOS** 

Dusted in house seasoning and served with sweet chili sauce.