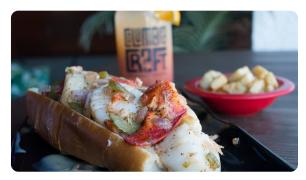

### LAWRENCE'S FAMOUS Lobster Roll

Piled high with fresh chilled lobster salad on a split buttered roll.