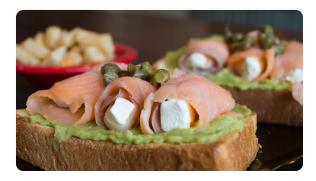

## **AVOCADO SALMON TOAST**

Two thick cut slices of toast topped with our avocado spread, smoked salmon wrapped around cream cheese and sprinkled with capers.

Served with your choice of side.

23