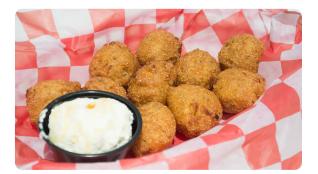

Old Bay hand-cut chips topped with cheese sauce, grilled buffalo chicken, lettuce, tomato, jalapenos and drizzled with spicy sour cream and salsa verde.

4

HONEY BUTTER HUSH PUPPIES

10

Golden brown fried hush puppies served with honey butter.