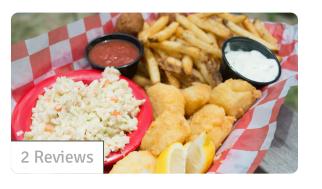

# Beach Baskets

Served fried with fries, slaw, hush puppy, and choice of tarter or cocktail sauce. AVAILBLE GRILLED +\$2

## **FRIED OYSTERS**

(6) 19 · (10) 26

## **FRIED SHRIMP**

(6) 17 · (10) 24

### **FRIED SCALLOPS**

(6) 19 · (10) 28