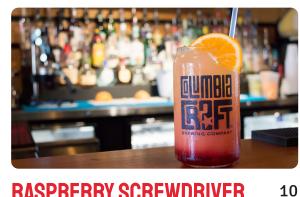

## **BEACH BLOODY MARY**

Pickle vodka mixed with our house bloody mix, an Old Bay rim, and topped with a grilled shrimp and scallop, bacon and crab stuffed olives

12

**RASPBERRY SCREWDRIVER** 

**BRUNCH FROSE** 