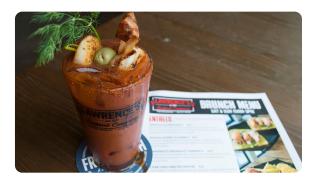

## **BEACH BLOODY MARY**

Pickle vodka mixed with our house bloody mix, an Old Bay rim, and topped with a grilled shrimp and scallop, bacon and crab stuffed olives

12

**RASPBERRY SCREWDRIVER** 

**BRUNCH FROSE** 