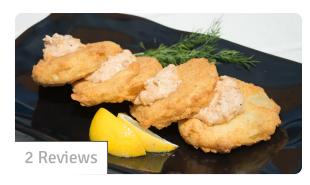

## **FRIED GREEN TOMATOES**

11

A southern staple topped with homemade pimento cheese.

2

13