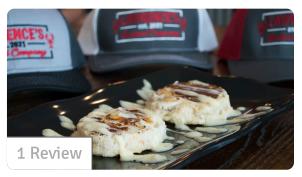

## **CRAB CAKE STACK**

es,

21

 $\Diamond$ 

2 grilled house made crab cakes, topped with lemon herb butter.

A southern classic. Our stoneground grits, topped with slow cooked shrimp, sausage, onions, and peppers in a creamy sauce.