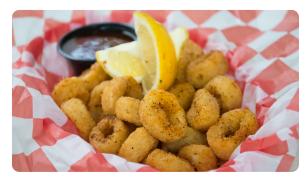

## **BANG BANG SHRIMP**

12

Fresh fried shrimp tossed in Lawrence's homemade "bang bang " sauce.

1

**FRIED CALAMARI** 

1 Review

**LAWRENCE'S NACHOS** 

Dusted in house seasoning and served with sweet chili sauce.